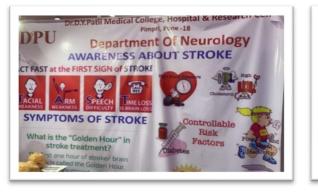

## Dr. D. Y. Patil College of Nursing

| Sr.<br>No. | Title of Scientific<br>Papers/Posters                                                                      | Presented by       | Event                                                                                     |
|------------|------------------------------------------------------------------------------------------------------------|--------------------|-------------------------------------------------------------------------------------------|
| 1          | Corelation of knowledge of stroke, risk<br>source of stroke and life style among<br>hypertensive patients. | Mc Sushata Vangad  | National conference on Nursing<br>care of Client with Organ                               |
| 2          | Effect of educational intervention on<br>knowledge of Stroke among<br>Hypertensive patients.               | Ms. Sucheta Yangad | Transplant, Dr. D. Y. Patil College of<br>Nursing, Pune on<br>13 <sup>th</sup> March 2020 |