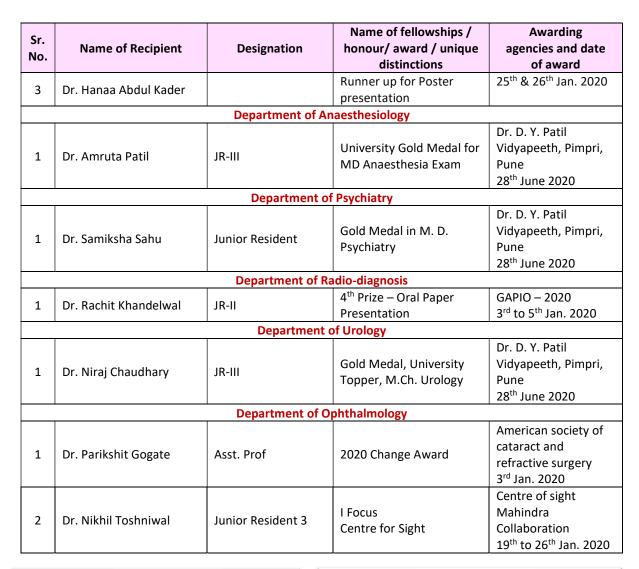

| Sr. | Title of Scientific                                                                                                                   |                                 |                                                                                                                               |  |  |
|-----|---------------------------------------------------------------------------------------------------------------------------------------|---------------------------------|-------------------------------------------------------------------------------------------------------------------------------|--|--|
| No. | Papers / Posters                                                                                                                      | Presented by                    | Event                                                                                                                         |  |  |
|     | Department of Ophthalmology                                                                                                           |                                 |                                                                                                                               |  |  |
| 1   | Poster presented                                                                                                                      | Dr. Madhuvanthi<br>Mohan        | Ophthalmological Society<br>conference, Delhi<br>3 <sup>rd</sup> to 5 <sup>th</sup> April 2020                                |  |  |
|     | Depa                                                                                                                                  | rtment of Pediatrics            | -                                                                                                                             |  |  |
| 1   | Poster presented                                                                                                                      | Dr. Sindhura<br>Pappula- JRII   | 43 <sup>rd</sup> Annual Conference of Mumbai                                                                                  |  |  |
| 2   | Poster presented                                                                                                                      | Dr. Kriti Tripathi-<br>JR I     | Hematology Group, Mumbai<br>13 <sup>th</sup> to 15 <sup>th</sup> March 2020                                                   |  |  |
|     | Departi                                                                                                                               | ment of Radiodiagnosis          |                                                                                                                               |  |  |
| 1   | Oral Paper Presentation: Sub-regional<br>morphological assessment of normal<br>and degenerative knee articular<br>cartilage on 3T MRI | Dr. Rachit Kandelwal<br>– JR II | GAPIO, Nagpur<br>3 <sup>rd</sup> to 5 <sup>th</sup> Jan. 2020                                                                 |  |  |
|     | Depa                                                                                                                                  | rtment of Neurology             | -                                                                                                                             |  |  |
| 1   | A study of clinical, Radiological &<br>Thrombophilia Profile in case of<br>cerebral venous thrombosis – II                            | Dr. Dhaval Dave                 | EAN – 2020 European Academy of<br>Neurology                                                                                   |  |  |
| 2   | Spectrum of Neuro-Myelitis optica spectrum disorder                                                                                   | Dr. Furqan Khan                 | 23 <sup>rd</sup> to 26 <sup>th</sup> May 2020                                                                                 |  |  |
|     | Depa                                                                                                                                  | rtment of Psychiatry            |                                                                                                                               |  |  |
| 1   | Smartphone addiction among medical students                                                                                           | Dr. Sana Dhamjia                |                                                                                                                               |  |  |
| 2   | Erotomania: A case report                                                                                                             | Dr. Sowmya A.V.                 |                                                                                                                               |  |  |
| 3   | Trichotillomania in<br>children : A case report                                                                                       | Dr. Supriya Davis               | Annual National Conference of<br>Indian Psychiatric Society Kolkata<br>2020<br>22 <sup>nd</sup> to 25 <sup>th</sup> Jan. 2020 |  |  |
| 4   | Nymphomania: A case report                                                                                                            | Dr. Aslam Khan                  |                                                                                                                               |  |  |
| 5   | A case of Pyromania                                                                                                                   | Dr. Madhura<br>Samudra          |                                                                                                                               |  |  |
| 6   | Intracranial space occupying lesion<br>masked by Alcohol Dependence<br>Syndrome: A case report                                        | Dr. Nishtha Gupta               |                                                                                                                               |  |  |
| 7   | A case of Psychogenic vomiting                                                                                                        | Dr. Pooja V.                    |                                                                                                                               |  |  |